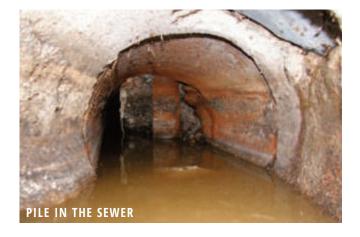

## Removing large-sized foreign bodies (steel, concrete) from sewage pipes

**Customer:** 

Material of sewage pipe:

**Nominal diamater:** 

Sewer profile:

Sewer age:

Foreign bodies to be removed:

Kommune Stockholm

Concrete pipe

DN 400

Circular profile

2005

2 steel pipes (Ø 200 mm) with a wall thickness of 6 mm Reinforcement: 2 HEB girders with an edge length of 120 x 120 mm stem thickness of 15 mm, steel pipes concreted with concrete B25