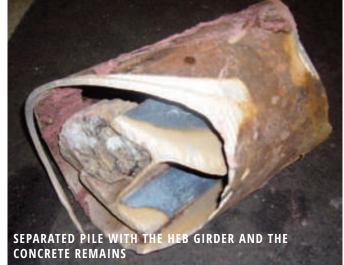

Concrete pipe

DN 400

Circular profile

2005

2 steel pipes (Ø 200 mm) with a wall thickness of 6 mm Reinforcement: 2 HEB girders with an edge length of 120 x 120 mm stem thickness of 15 mm, steel pipes concreted with concrete B25

5 working days

The oval window (bottom left) was milled by a mechanical milling robot within 6 working days. Due to the low efficiency of the method in this application, the use of the milling robot was interrupted.