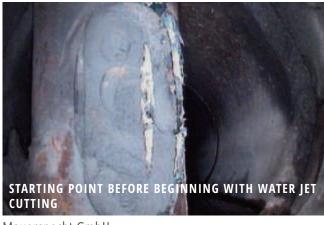

5 working days

The oval window (bottom left) was milled by a mechanical milling robot within 6 working days. Due to the low efficiency of the method in this application, the use of the milling robot was interrupted.